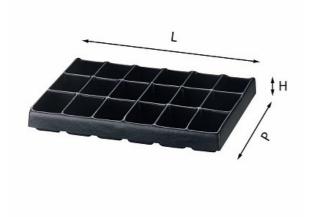

## 5003/18

- For drawers
- Model with 18 compartments
- Not suitable for drawer chests 5000 CLN-CE-DE

## Family details

| Code       | LxPxH mm   | Weight gr | Quantity for packaging |
|------------|------------|-----------|------------------------|
| U50030038Q | 400x315x50 | 260       | 1                      |